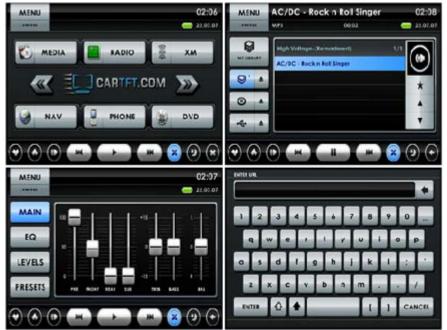

999.00 EUR

incl. 19% VAT, plus shipping

- CarPC Desktop
- Multi-Language
- Touchscreen
- Phone support!

Support: Manual [EN] | Manual [DE]

Centrafuse is a complete media & hardware management software solution for in-vehicle computer systems. Centrafuse is a touch screen controlled, user interface for vehicle computer systems. Centrafuse offers an unparalleled feature set, empowering & simplifying driver-control over a wide range of functions.